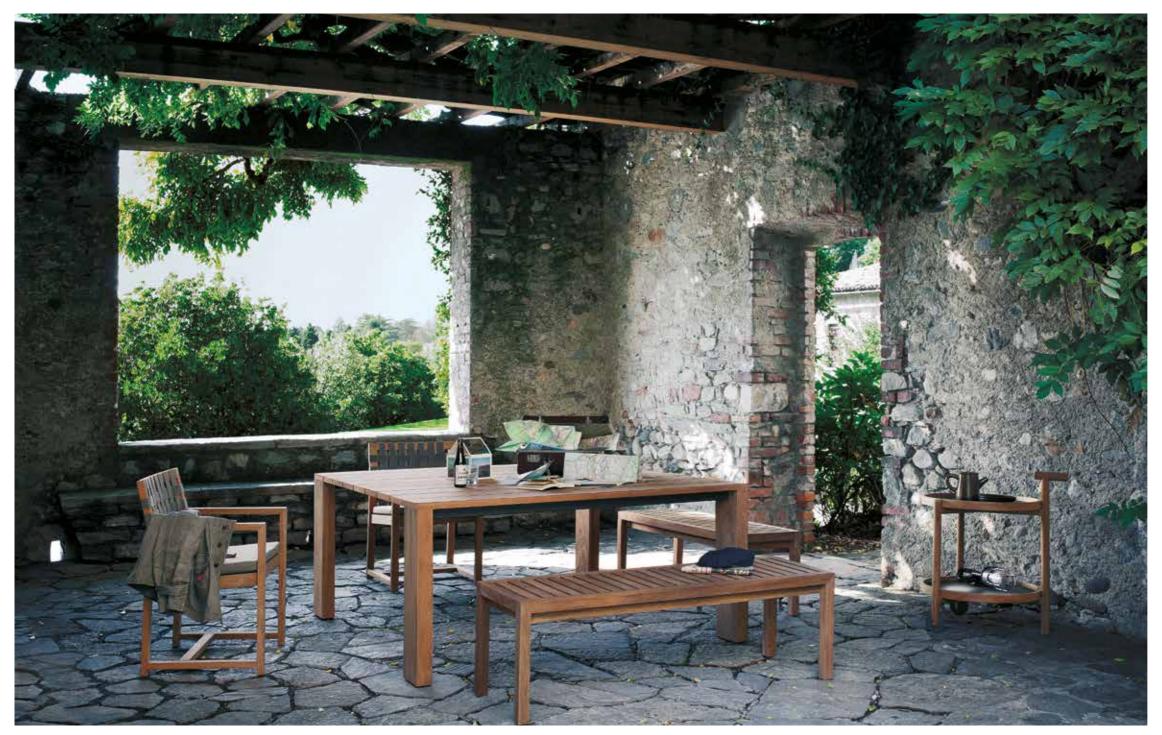

## Network 001 Bench

STRUCTURE

Teak

Design Rodolfo Dordoni

The NETWORK outdoor sofas and accessories system bases its concept on a grid made of teak structure and polyester belts: the solidity of wood meets the cottony touch of the polyester belts, as the warp and the weft of a fabric, in an incessant game of empty and full spaces, softened by cushions. NETWORK the first collection signed by Rodolfo Dordoni for RODA, is not just a pleasant outdoor design collection, but a philosophy based on the belief that it is possible to enjoy the outsides like a true and complete interior design project.